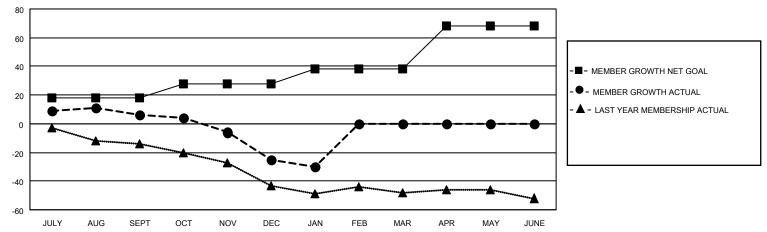

### GOALS AND ACTUAL MEMBERS CUMULATIVE

| DROPPED CLUBS: 2 |    | 13 CLUBS OF 57 ADDED 1 OR<br>MORE NEW MEMBERS | GENDER DISTRIBUTION                |              |  |
|------------------|----|-----------------------------------------------|------------------------------------|--------------|--|
|                  |    | WORE NEW WEINBERS                             | MALE                               | 749 (68.21%) |  |
|                  |    |                                               | FEMALE                             | 349 (31.79%) |  |
| DROPPED MEMBERS  |    |                                               | NON BINARY                         | 0 (0.00%)    |  |
|                  |    |                                               | PREFER NOT TO ANSWER 0 (0.00%)     |              |  |
| DECEASED         | 5  |                                               |                                    | ,            |  |
| CLUB CANCELLED   | 5  | CLICK HERE FOR CUMULATIVE                     | TOTAL FAMILY UNIT MEMBERS          | 135          |  |
| OTHER            | 46 | MEMBERSHIP DATA                               |                                    |              |  |
| TOTAL            | 56 |                                               | FAMILY MEMBERS PAYING HALF DUES 68 |              |  |
|                  |    |                                               |                                    |              |  |